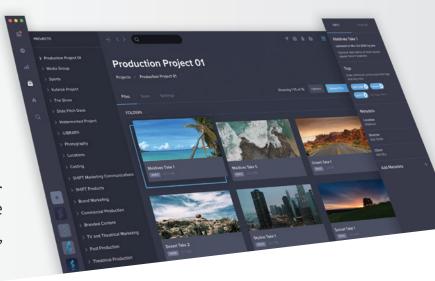

## SHIFT is here!

Meet **SHIFT**, the next generation of MediaSilo. Packed with new features, SHIFT will enhance your team's existing workflows to organize, secure, and publish your content.

## What's new in SHIFT?

| New Benefits                                                  | MediaSilo | SHIFT    |
|---------------------------------------------------------------|-----------|----------|
| GENERAL                                                       |           |          |
| Create and present branded experiences for your finished work | ×         | <b>~</b> |
| Feed — a personalized inbox for all your links                | ×         | ~        |
| Desktop app                                                   | ×         | ~        |
| AppleTV App                                                   | ×         | ~        |
| Mobile review app for iOS and Android                         | iOS only  | ~        |
| NAVIGATION / ASSET MANAGEMENT                                 |           |          |
| Drag and drop to upload                                       | ×         | <b>~</b> |
| Drag and drop to move subfolders                              | ×         | ~        |
| Collapsible folder tree                                       | ×         | ~        |
| Folder structure uploads                                      | ×         | ~        |
| Visual subfolder indicators                                   | ×         | ~        |
| Video thumbnail scrub                                         | ×         | ~        |
| Slideshow asset view                                          | ×         | ~        |
| Improved download experience                                  | ×         | <b>~</b> |
| Global search everywhere                                      | ×         | ~        |
| Workspace switcher                                            | ×         | ~        |
| Version management                                            | ×         | ~        |
| REVIEW AND APPROVAL                                           |           |          |
| On-screen mark-up                                             | ×         | <b>~</b> |
| Version switcher                                              | ×         | <b>~</b> |
| Audience control                                              | ×         | <b>~</b> |
| New keyboard shortcuts                                        | ×         | <b>~</b> |
| SECURITY                                                      |           |          |
| Project-based watermarking settings                           | ×         | ~        |
| Progress bars and download counts in analytics                | ×         | ~        |